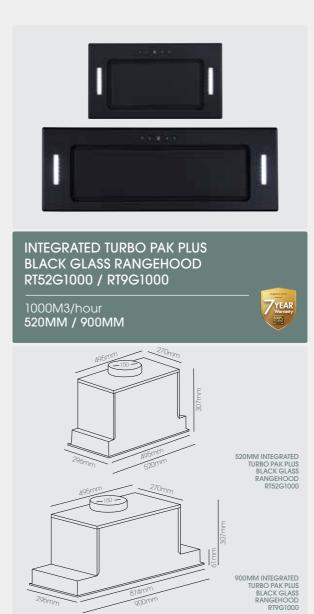

### RT9G1000

\*\*\*\* 63dB Integrated 150mm ✔

LED

Aluminium Filters?

The aluminium filters effectively catch grease and are designed to be easily removed and easily cleaned.

All Fully Removable

Aluminium Filters.