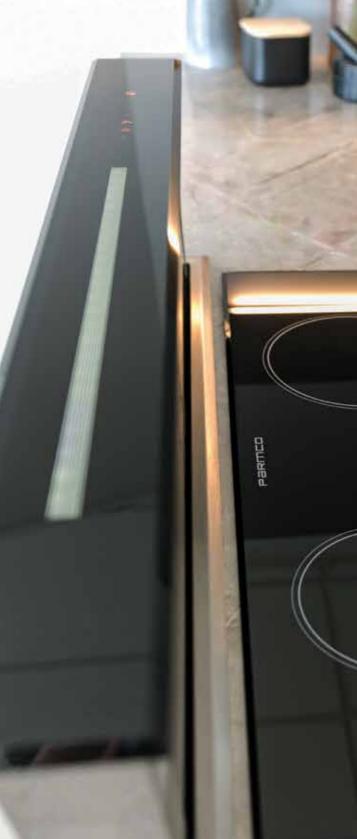

## Rear-riser glass top

panel and touch control, you can enjoy the benefits of the perfect kitchen: no more clutter or For example you can design your even on an island bench. The rear-riser glides gently into odours and steam.

# Downdrafts

600MM / 900MM DOWN DRAFT REAR RISER UNIT DD-600RR-G / DD-900RR-G

1000M3/hour 600MM / 900MM

Please refer to the installation manual for cutout guides.

Note: This unit is supplied with a remote motor kit which allows the fan motor to be placed up to 4.5 metres away from the downdraft. Ducting not supplied with unit.