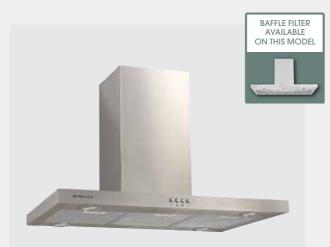

### Box

|                           | T4-12LOW-6L           | T4-12LOW-9L                                                                                                                                                                                                                                                                                                                                                                                                                                                                                                                                                                                                                                                                                                                                                                                                                                                                                                                                                                                                                                                                                                                                                                                                                                                                                                                                                                                                                                                                                                                                                                                                                                                                                                                                                                                                                                                                                                                                                                                                                                                                                                                         | T4-12LOW-9IS-1  |
|---------------------------|-----------------------|-------------------------------------------------------------------------------------------------------------------------------------------------------------------------------------------------------------------------------------------------------------------------------------------------------------------------------------------------------------------------------------------------------------------------------------------------------------------------------------------------------------------------------------------------------------------------------------------------------------------------------------------------------------------------------------------------------------------------------------------------------------------------------------------------------------------------------------------------------------------------------------------------------------------------------------------------------------------------------------------------------------------------------------------------------------------------------------------------------------------------------------------------------------------------------------------------------------------------------------------------------------------------------------------------------------------------------------------------------------------------------------------------------------------------------------------------------------------------------------------------------------------------------------------------------------------------------------------------------------------------------------------------------------------------------------------------------------------------------------------------------------------------------------------------------------------------------------------------------------------------------------------------------------------------------------------------------------------------------------------------------------------------------------------------------------------------------------------------------------------------------------|-----------------|
| SPEED SETTINGS:           | * * *                 | ***                                                                                                                                                                                                                                                                                                                                                                                                                                                                                                                                                                                                                                                                                                                                                                                                                                                                                                                                                                                                                                                                                                                                                                                                                                                                                                                                                                                                                                                                                                                                                                                                                                                                                                                                                                                                                                                                                                                                                                                                                                                                                                                                 | ***             |
| NOISE:                    | 63dB                  | 63dB                                                                                                                                                                                                                                                                                                                                                                                                                                                                                                                                                                                                                                                                                                                                                                                                                                                                                                                                                                                                                                                                                                                                                                                                                                                                                                                                                                                                                                                                                                                                                                                                                                                                                                                                                                                                                                                                                                                                                                                                                                                                                                                                | 62dB            |
| CANOPY STYLE:             | Low profile box       | Low profile box                                                                                                                                                                                                                                                                                                                                                                                                                                                                                                                                                                                                                                                                                                                                                                                                                                                                                                                                                                                                                                                                                                                                                                                                                                                                                                                                                                                                                                                                                                                                                                                                                                                                                                                                                                                                                                                                                                                                                                                                                                                                                                                     | Island mounted  |
|                           |                       |                                                                                                                                                                                                                                                                                                                                                                                                                                                                                                                                                                                                                                                                                                                                                                                                                                                                                                                                                                                                                                                                                                                                                                                                                                                                                                                                                                                                                                                                                                                                                                                                                                                                                                                                                                                                                                                                                                                                                                                                                                                                                                                                     | Low profile box |
| REMOTE MOTOR COMPATIBLE:  |                       | <ul> <li>Image: A start of the start of</li></ul> |                 |
| REMOVABLE GREASE FILTERS: | ✓                     | <b>v</b>                                                                                                                                                                                                                                                                                                                                                                                                                                                                                                                                                                                                                                                                                                                                                                                                                                                                                                                                                                                                                                                                                                                                                                                                                                                                                                                                                                                                                                                                                                                                                                                                                                                                                                                                                                                                                                                                                                                                                                                                                                                                                                                            | <b>v</b>        |
| LED LIGHTS:               | ✓                     | ✓                                                                                                                                                                                                                                                                                                                                                                                                                                                                                                                                                                                                                                                                                                                                                                                                                                                                                                                                                                                                                                                                                                                                                                                                                                                                                                                                                                                                                                                                                                                                                                                                                                                                                                                                                                                                                                                                                                                                                                                                                                                                                                                                   | <b>v</b>        |
| CAN BE RECIRCULATED:      | <ul> <li>✓</li> </ul> | <b>v</b>                                                                                                                                                                                                                                                                                                                                                                                                                                                                                                                                                                                                                                                                                                                                                                                                                                                                                                                                                                                                                                                                                                                                                                                                                                                                                                                                                                                                                                                                                                                                                                                                                                                                                                                                                                                                                                                                                                                                                                                                                                                                                                                            |                 |
| EXTENDABLE CHIMNEY:       | <ul> <li>✓</li> </ul> | <b>v</b>                                                                                                                                                                                                                                                                                                                                                                                                                                                                                                                                                                                                                                                                                                                                                                                                                                                                                                                                                                                                                                                                                                                                                                                                                                                                                                                                                                                                                                                                                                                                                                                                                                                                                                                                                                                                                                                                                                                                                                                                                                                                                                                            | <b>v</b>        |
| 150MM DUCTING:            | ✓                     | ✓                                                                                                                                                                                                                                                                                                                                                                                                                                                                                                                                                                                                                                                                                                                                                                                                                                                                                                                                                                                                                                                                                                                                                                                                                                                                                                                                                                                                                                                                                                                                                                                                                                                                                                                                                                                                                                                                                                                                                                                                                                                                                                                                   | ✓               |
| DIGITAL DISPLAY:          |                       |                                                                                                                                                                                                                                                                                                                                                                                                                                                                                                                                                                                                                                                                                                                                                                                                                                                                                                                                                                                                                                                                                                                                                                                                                                                                                                                                                                                                                                                                                                                                                                                                                                                                                                                                                                                                                                                                                                                                                                                                                                                                                                                                     |                 |
| TOUCH CONTROLS:           |                       |                                                                                                                                                                                                                                                                                                                                                                                                                                                                                                                                                                                                                                                                                                                                                                                                                                                                                                                                                                                                                                                                                                                                                                                                                                                                                                                                                                                                                                                                                                                                                                                                                                                                                                                                                                                                                                                                                                                                                                                                                                                                                                                                     |                 |
| TIMED                     |                       |                                                                                                                                                                                                                                                                                                                                                                                                                                                                                                                                                                                                                                                                                                                                                                                                                                                                                                                                                                                                                                                                                                                                                                                                                                                                                                                                                                                                                                                                                                                                                                                                                                                                                                                                                                                                                                                                                                                                                                                                                                                                                                                                     |                 |