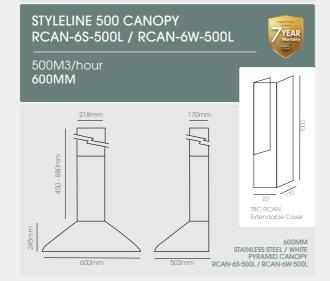

# Pyramid

**ZYEAR** Warranty

STYLELINE 550 CANOPY RC6W500

500M3/hour 600MM

|                           | RC6W500               | RCAN-6S / W-500L         |
|---------------------------|-----------------------|--------------------------|
| SPEED SETTINGS:           | ***                   | ***                      |
| NOISE:                    | 58dB                  | 48dB                     |
| CANOPY STYLE:             | Pyramid               | Pyramid                  |
| REMOTE MOTOR COMPATIBLE:  |                       | ✓                        |
| REMOVABLE GREASE FILTERS: | <ul> <li>✓</li> </ul> | ✓                        |
| LED LIGHTS:               | <ul> <li>✓</li> </ul> | ✓                        |
| CAN BE RECIRCULATED:      | <ul> <li>✓</li> </ul> | <ul> <li>✓</li> </ul>    |
| EXTENDABLE CHIMNEY:       | <ul> <li>✓</li> </ul> | 🗸 (stainless steel only) |
| 150MM DUCTING:            | <ul> <li>✓</li> </ul> | ✓                        |
| DIGITAL DISPLAY           |                       |                          |
| TOUCH CONTROLS:           |                       |                          |
| TIMER:                    |                       |                          |