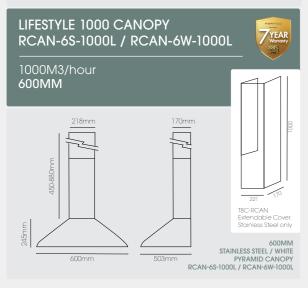

# Pyramid

TIMER:

UNBRANDED LIFESTYLE 1000 CANOPY URCAN-6B / 9B-1000L

1000M3/hour 600MM / 900MM

600MM / 900MN BLACK PYRAMID CANOPY URCAN-68 / 9B-1000L

TYEAR Worrouty

|                           | RCAN-6S / W-1000L     | URCAN-6B / 9B-1000L   |
|---------------------------|-----------------------|-----------------------|
| SPEED SETTINGS:           | ***                   | ***                   |
| NOISE:                    | 63dB                  | 63dB                  |
| CANOPY STYLE:             | Pyramid               | Pyramid               |
| REMOTE MOTOR COMPATIBLE:  | V                     |                       |
| REMOVABLE GREASE FILTERS: | <ul> <li>✓</li> </ul> | <ul> <li>✓</li> </ul> |
| LED LIGHTS:               | <ul> <li>✓</li> </ul> | V                     |
| CAN BE RECIRCULATED:      | V                     | v                     |
| EXTENDABLE CHIMNEY:       | 🗸 (Stainless Steel or | ly)                   |
| 150MM DUCTING:            | <ul> <li>✓</li> </ul> | <ul> <li>✓</li> </ul> |
| DIGITAL DISPLAY:          |                       |                       |
| TOUCH CONTROLS:           |                       |                       |