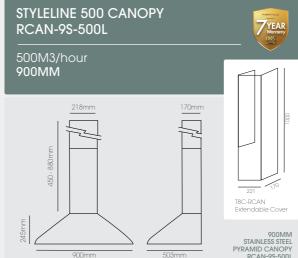

|                           | RCAN-9S-500L          | RCAN-9S-1000L         |
|---------------------------|-----------------------|-----------------------|
| SPEED SETTINGS:           | ***                   | ***                   |
| NOISE:                    | 67dB                  | 63dB                  |
| CANOPY STYLE:             | Pyramid               | Pyramid               |
| REMOTE MOTOR COMPATIBLE:  |                       | <ul> <li>✓</li> </ul> |
| REMOVABLE GREASE FILTERS: | <ul> <li>✓</li> </ul> | <ul> <li>✓</li> </ul> |
| LED LIGHTS:               | <ul> <li>✓</li> </ul> | <ul> <li>✓</li> </ul> |
| CAN BE RECIRCULATED:      | <ul> <li>✓</li> </ul> | <ul> <li>✓</li> </ul> |
| EXTENDABLE CHIMNEY:       | <ul> <li>✓</li> </ul> | <ul> <li>✓</li> </ul> |
| 150MM DUCTING:            | <ul> <li>✓</li> </ul> | <ul> <li>✓</li> </ul> |
| DIGITAL DISPLAY:          |                       |                       |
| TOUCH CONTROLS:           |                       |                       |
| TIMER:                    |                       |                       |