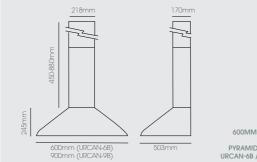

# Pyramid

TIMER:

UNBRANDED LIFESTYLE 1000 CANOPY URCAN-6B / 9B-1000L

1000M3/hour 600MM / 900MM

600MM / 900MN BLACK PYRAMID CANOPY URCAN-68 / 9B-1000L

TYEAR Worrouty

|                           | RCAN-6S / W-1000L     | URCAN-6B / 9B-1000L   |
|---------------------------|-----------------------|-----------------------|
| SPEED SETTINGS:           | ***                   | ***                   |
| NOISE:                    | 63dB                  | 63dB                  |
| CANOPY STYLE:             | Pyramid               | Pyramid               |
| REMOTE MOTOR COMPATIBLE:  | V                     |                       |
| REMOVABLE GREASE FILTERS: | <ul> <li>✓</li> </ul> | <ul> <li>✓</li> </ul> |
| LED LIGHTS:               | <ul> <li>✓</li> </ul> | V                     |
| CAN BE RECIRCULATED:      | V                     | v                     |
| EXTENDABLE CHIMNEY:       | 🗸 (Stainless Steel or | ly)                   |
| 150MM DUCTING:            | <ul> <li>✓</li> </ul> | <ul> <li>✓</li> </ul> |
| DIGITAL DISPLAY:          |                       |                       |
| TOUCH CONTROLS:           |                       |                       |