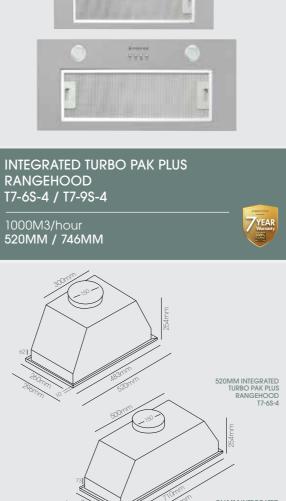

### New Inbuilt Glass Turbo Paks

Elevate your kitchen to a realm of refined sophistication with Parmco's inbuilt glass Turbo Paks. These exquisite additions not only bestow an aura of timeless elegance upon your culinary space but also introduce unparalleled ease into the realm of kitchen maintenance. Crafted with meticulous attention to detail, the filter cover boasts an ingenious anti-dripping feature, ensuring your cooktop remains pristine and free from unwanted drips at all times.

Discover the epitome of kitchen luxury with Parmco's inbuilt glass Turbo Paks, where beauty meets practicality in harmonious design.

-

\*\*\*\*

63dB tegrated 150mm ✓

> LED Top