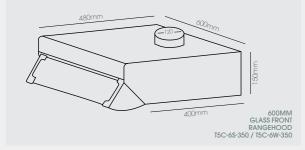

### Inbuilt - Black Glass

| SPEED SETTINGS:                      | T5C-6S-350 / T5C-6W-350<br>*** | <b>T7-6S-4 / T7-9S-4</b><br>*** |
|--------------------------------------|--------------------------------|---------------------------------|
| NOISE:                               | 68dB                           | 63dB                            |
| RANGEHOOD STYLE:                     |                                | Integrated                      |
| DUCTING:                             | 120mm                          | 150mm                           |
| CAN BE RECIRCULATED:                 | <ul> <li>✓</li> </ul>          | <b>v</b>                        |
| REMOTE MOTOR COMPATIBLE:             |                                | <ul> <li>✓</li> </ul>           |
| FULL WIDTH REMOVABLE GREASE FILTERS: | <ul> <li>✓</li> </ul>          | <b>v</b>                        |
| LIGHTS:                              | Incandescent                   | LED                             |
| VENTED:                              | Top or rear                    | Тор                             |
|                                      |                                |                                 |