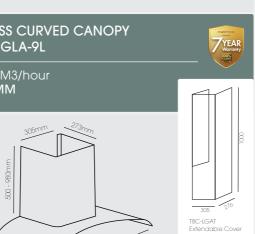

# Glass

900MM CURVED GLASS CANOPY T4-11GLA-9L

# Canopies

### Box

SLIMLINE DIGIMAX BOX CANOPY RLCD-6G-1000L

1000M3/hour 600MM

600MM STAINLESS STEEL DIGIMAX LCD BOX CANOPY RLCD-6G-1000L

|                          | T4-11GLA-6L           | T4-11GLA-9L           |                           | RLCD-6G-1000L         | RLCD-9G-100           |
|--------------------------|-----------------------|-----------------------|---------------------------|-----------------------|-----------------------|
| ED SETTINGS:             | ***                   | ***                   | SPEED SETTINGS:           | ***                   | ***                   |
| DISE:                    | 63dB                  | 63dB                  | NOISE:                    | 63dB                  | 63dB                  |
| ANOPY STYLE:             | Curved glass          | Curved glass          | CANOPY STYLE:             | LCD Low profile box   | LCD Low profile       |
| EMOTE MOTOR COMPATIBLE:  | <ul> <li>✓</li> </ul> |                       | REMOTE MOTOR COMPATIBLE:  |                       |                       |
| EMOVABLE GREASE FILTERS: | <ul> <li>✓</li> </ul> | <ul> <li>✓</li> </ul> | REMOVABLE GREASE FILTERS: | V                     | <ul> <li>✓</li> </ul> |
| ED LIGHTS:               | <ul> <li>✓</li> </ul> | <ul> <li>✓</li> </ul> | LED LIGHTS:               | V                     | <b>v</b>              |
| CAN BE RECIRCULATED:     | <ul> <li>✓</li> </ul> | <ul> <li>✓</li> </ul> | CAN BE RECIRCULATED:      | V                     | <b>v</b>              |
| XTENDABLE CHIMNEY:       | <ul> <li>✓</li> </ul> | <ul> <li>✓</li> </ul> | EXTENDABLE CHIMNEY:       |                       |                       |
| 50MM DUCTING:            | <ul> <li>✓</li> </ul> |                       | 150MM DUCTING:            | V                     | V                     |
| DIGITAL DISPLAY:         |                       |                       | DIGITAL DISPLAY:          | V                     | V                     |
| OUCH CONTROLS:           |                       |                       | TOUCH CONTROLS:           | <ul> <li>✓</li> </ul> | <b>v</b>              |
| IMER:                    |                       |                       | TIMER:                    | <ul> <li>✓</li> </ul> | V                     |