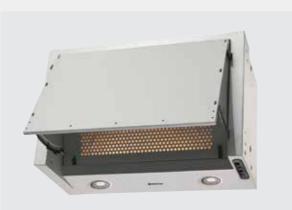

# Tilt Front

| T1-6-3L    |
|------------|
| ***        |
| 58dB       |
| Tilt front |
| 150mm      |
| <b>v</b>   |
|            |
| <b>v</b>   |
| LED        |
|            |