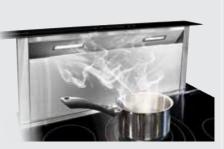

### UPGRADE TO OUR NEW BAFFLE FILTERS

Parmoo's stainless steel Baffle Filters are engineered with precision to deliver a highvelocity airflow, thereby furnishing an effective anti-dipping mechanism when confronted with high-heat culinary endeavors. These meticulously designed filters feature strategically positioned openings that adeptly capture grease, while also facilitating effortless maintenance and cleaning.

Furthermore, the filters' sophisticated aesthetics enhance your kitchen's ambiance by imbuing it with a distinct commercial allure. Elevate your culinary space with Parmco's stainless steel Baffle Filters, where form seamlessly complements function.