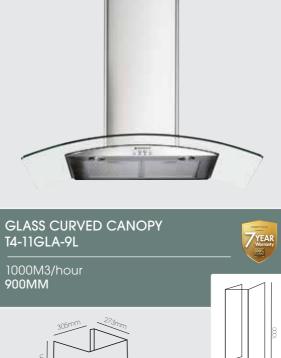

# Glass

900MM CURVED GLASS CANOPY T4-11GLA-9L

# Canopies

### Box

SLIMLINE DIGIMAX BOX CANOPY RLCD-6G-1000L

1000M3/hour 600MM

600MM STAINLESS STEEL DIGIMAX LCD BOX CANOPY RLCD-6G-1000L

|                          | T4-11GLA-6L           | T4-11GLA-9L           |                           | RLCD-6G-1000L         | RLCD-9G-100           |
|--------------------------|-----------------------|-----------------------|---------------------------|-----------------------|-----------------------|
| ED SETTINGS:             | ***                   | ***                   | SPEED SETTINGS:           | ***                   | ***                   |
| DISE:                    | 63dB                  | 63dB                  | NOISE:                    | 63dB                  | 63dB                  |
| ANOPY STYLE:             | Curved glass          | Curved glass          | CANOPY STYLE:             | LCD Low profile box   | LCD Low profile       |
| EMOTE MOTOR COMPATIBLE:  | <ul> <li>✓</li> </ul> |                       | REMOTE MOTOR COMPATIBLE:  |                       |                       |
| EMOVABLE GREASE FILTERS: | <ul> <li>✓</li> </ul> | <ul> <li>✓</li> </ul> | REMOVABLE GREASE FILTERS: | V                     | <ul> <li>✓</li> </ul> |
| ED LIGHTS:               | <ul> <li>✓</li> </ul> | <ul> <li>✓</li> </ul> | LED LIGHTS:               | V                     | <b>v</b>              |
| CAN BE RECIRCULATED:     | <ul> <li>✓</li> </ul> | <ul> <li>✓</li> </ul> | CAN BE RECIRCULATED:      | V                     | <b>v</b>              |
| XTENDABLE CHIMNEY:       | <ul> <li>✓</li> </ul> | <ul> <li>✓</li> </ul> | EXTENDABLE CHIMNEY:       |                       |                       |
| 50MM DUCTING:            | <ul> <li>✓</li> </ul> |                       | 150MM DUCTING:            | V                     | V                     |
| DIGITAL DISPLAY:         |                       |                       | DIGITAL DISPLAY:          | V                     | V                     |
| OUCH CONTROLS:           |                       |                       | TOUCH CONTROLS:           | <ul> <li>✓</li> </ul> | <b>v</b>              |
| IMER:                    |                       |                       | TIMER:                    | <ul> <li>✓</li> </ul> | V                     |