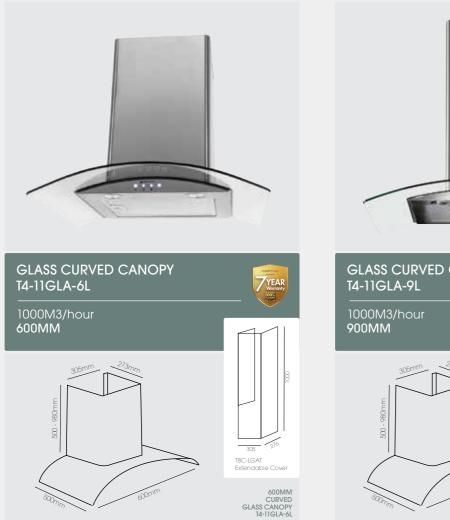

# Canopies

### Box

SLIMLINE DIGIMAX BOX CANOPY RLCD-6G-1000L

1000M3/hour 600MM

600MM STAINLESS STEEL DIGIMAX LCD BOX CANOPY RLCD-6G-1000L

|                          | T4-11GLA-6L           | T4-11GLA-9L           |                           | RLCD-6G-1000L         | RLCD-9G-100           |
|--------------------------|-----------------------|-----------------------|---------------------------|-----------------------|-----------------------|
| ED SETTINGS:             | ***                   | ***                   | SPEED SETTINGS:           | ***                   | ***                   |
| DISE:                    | 63dB                  | 63dB                  | NOISE:                    | 63dB                  | 63dB                  |
| ANOPY STYLE:             | Curved glass          | Curved glass          | CANOPY STYLE:             | LCD Low profile box   | LCD Low profile       |
| EMOTE MOTOR COMPATIBLE:  | <ul> <li>✓</li> </ul> |                       | REMOTE MOTOR COMPATIBLE:  |                       |                       |
| EMOVABLE GREASE FILTERS: | <ul> <li>✓</li> </ul> | <ul> <li>✓</li> </ul> | REMOVABLE GREASE FILTERS: | V                     | <ul> <li>✓</li> </ul> |
| ED LIGHTS:               | <ul> <li>✓</li> </ul> | <ul> <li>✓</li> </ul> | LED LIGHTS:               | V                     | <b>v</b>              |
| CAN BE RECIRCULATED:     | <ul> <li>✓</li> </ul> | <ul> <li>✓</li> </ul> | CAN BE RECIRCULATED:      | V                     | <b>v</b>              |
| XTENDABLE CHIMNEY:       | <ul> <li>✓</li> </ul> | <ul> <li>✓</li> </ul> | EXTENDABLE CHIMNEY:       |                       |                       |
| 50MM DUCTING:            | <ul> <li>✓</li> </ul> |                       | 150MM DUCTING:            | V                     | V                     |
| DIGITAL DISPLAY:         |                       |                       | DIGITAL DISPLAY:          | V                     | V                     |
| OUCH CONTROLS:           |                       |                       | TOUCH CONTROLS:           | <ul> <li>✓</li> </ul> | <b>v</b>              |
| IMER:                    |                       |                       | TIMER:                    | <ul> <li>✓</li> </ul> | V                     |