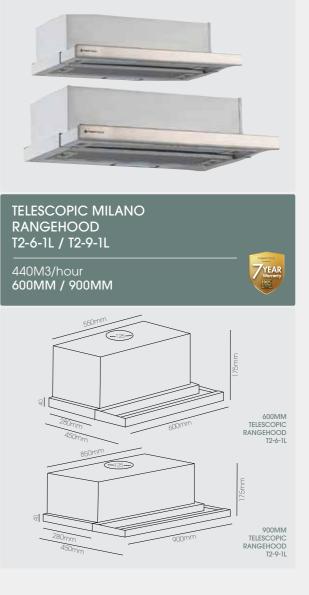

### Telescopic

TELESCOPIC MILANO RANGEHOOD T2-6HAL 700M3/hour 600MM

| SPEED SETTINGS:                      | T2-6HAL<br>***          | T2-6-1L / T2-9-1L<br>*** |
|--------------------------------------|-------------------------|--------------------------|
| NOISE:                               | 60dB                    | 60dB                     |
| RANGEHOOD STYLE:                     | Pull out under<br>150mm | Pull out under<br>125mm  |
| CAN BE RECIRCULATED:                 | ✓                       | <b>v</b>                 |
| REMOTE MOTOR COMPATIBLE:             |                         |                          |
| FULL WIDTH REMOVABLE GREASE FILTERS: | ✓                       | <b>v</b>                 |
| LED LIGHTS:                          | ✓                       | ~                        |