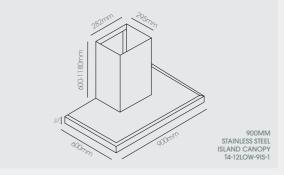

### Box

|                           | T4-12LOW-6L           | T4-12LOW-9L                                                                                                                                                                                                                                                                                                                                                                                                                                                                                                                                                                                                                                                                                                                                                                                                                                                                                                                                                                                                                                                                                                                                                                                                                                                                                                                                                                                                                                                                                                                                                                                                                                                                                                                                                                                                                                                                                                                                                                                                                                                                                                                         | T4-12LOW-9IS-1  |
|---------------------------|-----------------------|-------------------------------------------------------------------------------------------------------------------------------------------------------------------------------------------------------------------------------------------------------------------------------------------------------------------------------------------------------------------------------------------------------------------------------------------------------------------------------------------------------------------------------------------------------------------------------------------------------------------------------------------------------------------------------------------------------------------------------------------------------------------------------------------------------------------------------------------------------------------------------------------------------------------------------------------------------------------------------------------------------------------------------------------------------------------------------------------------------------------------------------------------------------------------------------------------------------------------------------------------------------------------------------------------------------------------------------------------------------------------------------------------------------------------------------------------------------------------------------------------------------------------------------------------------------------------------------------------------------------------------------------------------------------------------------------------------------------------------------------------------------------------------------------------------------------------------------------------------------------------------------------------------------------------------------------------------------------------------------------------------------------------------------------------------------------------------------------------------------------------------------|-----------------|
| SPEED SETTINGS:           | * * *                 | ***                                                                                                                                                                                                                                                                                                                                                                                                                                                                                                                                                                                                                                                                                                                                                                                                                                                                                                                                                                                                                                                                                                                                                                                                                                                                                                                                                                                                                                                                                                                                                                                                                                                                                                                                                                                                                                                                                                                                                                                                                                                                                                                                 | ***             |
| NOISE:                    | 63dB                  | 63dB                                                                                                                                                                                                                                                                                                                                                                                                                                                                                                                                                                                                                                                                                                                                                                                                                                                                                                                                                                                                                                                                                                                                                                                                                                                                                                                                                                                                                                                                                                                                                                                                                                                                                                                                                                                                                                                                                                                                                                                                                                                                                                                                | 62dB            |
| CANOPY STYLE:             | Low profile box       | Low profile box                                                                                                                                                                                                                                                                                                                                                                                                                                                                                                                                                                                                                                                                                                                                                                                                                                                                                                                                                                                                                                                                                                                                                                                                                                                                                                                                                                                                                                                                                                                                                                                                                                                                                                                                                                                                                                                                                                                                                                                                                                                                                                                     | Island mounted  |
|                           |                       |                                                                                                                                                                                                                                                                                                                                                                                                                                                                                                                                                                                                                                                                                                                                                                                                                                                                                                                                                                                                                                                                                                                                                                                                                                                                                                                                                                                                                                                                                                                                                                                                                                                                                                                                                                                                                                                                                                                                                                                                                                                                                                                                     | Low profile box |
| REMOTE MOTOR COMPATIBLE:  |                       | <ul> <li>Image: A start of the start of</li></ul> |                 |
| REMOVABLE GREASE FILTERS: | ✓                     | <b>v</b>                                                                                                                                                                                                                                                                                                                                                                                                                                                                                                                                                                                                                                                                                                                                                                                                                                                                                                                                                                                                                                                                                                                                                                                                                                                                                                                                                                                                                                                                                                                                                                                                                                                                                                                                                                                                                                                                                                                                                                                                                                                                                                                            | <b>v</b>        |
| LED LIGHTS:               | ✓                     | ✓                                                                                                                                                                                                                                                                                                                                                                                                                                                                                                                                                                                                                                                                                                                                                                                                                                                                                                                                                                                                                                                                                                                                                                                                                                                                                                                                                                                                                                                                                                                                                                                                                                                                                                                                                                                                                                                                                                                                                                                                                                                                                                                                   | <b>v</b>        |
| CAN BE RECIRCULATED:      | <ul> <li>✓</li> </ul> | <b>v</b>                                                                                                                                                                                                                                                                                                                                                                                                                                                                                                                                                                                                                                                                                                                                                                                                                                                                                                                                                                                                                                                                                                                                                                                                                                                                                                                                                                                                                                                                                                                                                                                                                                                                                                                                                                                                                                                                                                                                                                                                                                                                                                                            |                 |
| EXTENDABLE CHIMNEY:       | <ul> <li>✓</li> </ul> | <b>v</b>                                                                                                                                                                                                                                                                                                                                                                                                                                                                                                                                                                                                                                                                                                                                                                                                                                                                                                                                                                                                                                                                                                                                                                                                                                                                                                                                                                                                                                                                                                                                                                                                                                                                                                                                                                                                                                                                                                                                                                                                                                                                                                                            | <b>v</b>        |
| 150MM DUCTING:            | ✓                     | ✓                                                                                                                                                                                                                                                                                                                                                                                                                                                                                                                                                                                                                                                                                                                                                                                                                                                                                                                                                                                                                                                                                                                                                                                                                                                                                                                                                                                                                                                                                                                                                                                                                                                                                                                                                                                                                                                                                                                                                                                                                                                                                                                                   | ✓               |
| DIGITAL DISPLAY:          |                       |                                                                                                                                                                                                                                                                                                                                                                                                                                                                                                                                                                                                                                                                                                                                                                                                                                                                                                                                                                                                                                                                                                                                                                                                                                                                                                                                                                                                                                                                                                                                                                                                                                                                                                                                                                                                                                                                                                                                                                                                                                                                                                                                     |                 |
| TOUCH CONTROLS:           |                       |                                                                                                                                                                                                                                                                                                                                                                                                                                                                                                                                                                                                                                                                                                                                                                                                                                                                                                                                                                                                                                                                                                                                                                                                                                                                                                                                                                                                                                                                                                                                                                                                                                                                                                                                                                                                                                                                                                                                                                                                                                                                                                                                     |                 |
| TIMED                     |                       |                                                                                                                                                                                                                                                                                                                                                                                                                                                                                                                                                                                                                                                                                                                                                                                                                                                                                                                                                                                                                                                                                                                                                                                                                                                                                                                                                                                                                                                                                                                                                                                                                                                                                                                                                                                                                                                                                                                                                                                                                                                                                                                                     |                 |