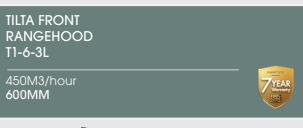

# Tilt Front

| T1-6-3L    |
|------------|
| ***        |
| 58dB       |
| Tilt front |
| 150mm      |
| <b>v</b>   |
|            |
| <b>v</b>   |
| LED        |
|            |