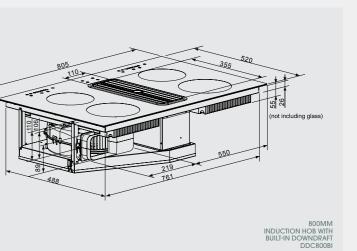

800MM INDUCTION HOB WITH BUILT-IN DOWNDRAFT DDC800BI

600M3/hour 800MM

Please refer to the installation manual for cutout guides.

7YEAR

|                                        | DD-600RR-G / DD-900RR-G | DDC800BI              |
|----------------------------------------|-------------------------|-----------------------|
| SIZE:                                  | 600mm / 900mm           | 800mm                 |
| TYPE OF DOWNDRAFT:                     | Rear-riser downdraff    | Built-in downdraft    |
| NOISE:                                 |                         | 72db                  |
| SPEED SETTINGS:                        | ****                    | ***                   |
| REMOVABLE ALUMINIUM FILTER:            | <ul> <li>✓</li> </ul>   | <ul> <li>✓</li> </ul> |
| TIMER:                                 |                         | <ul> <li>✓</li> </ul> |
| TOUCH CONTROL:                         | <ul> <li>✓</li> </ul>   | <ul> <li>✓</li> </ul> |
| CHILD LOCK:                            |                         | <ul> <li>✓</li> </ul> |
| CARBON FILTER AVAILABLE:               |                         |                       |
| DURABLE STAINLESS STEEL:               | <ul> <li>✓</li> </ul>   |                       |
| AVAILABLE WITHOUT COOKTOP INTEGRATION: | <b>v</b>                |                       |
| REMOTE MOTOR KIT SUPPLIED:             | <b>v</b>                |                       |
| INTEGRATED LED LIGHTS:                 | <b>v</b>                |                       |