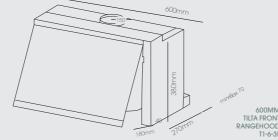

# Tilt Front

| T1-6-3L    |
|------------|
| ***        |
| 58dB       |
| Tilt front |
| 150mm      |
| <b>v</b>   |
|            |
| <b>v</b>   |
| LED        |
|            |