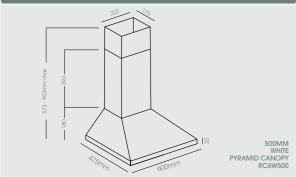

# Pyramid

**ZYEAR** Warranty

STYLELINE 550 CANOPY RC6W500

500M3/hour 600MM

|                           | RC6W500               | RCAN-6S / W-500L         |
|---------------------------|-----------------------|--------------------------|
| SPEED SETTINGS:           | ***                   | ***                      |
| NOISE:                    | 58dB                  | 48dB                     |
| CANOPY STYLE:             | Pyramid               | Pyramid                  |
| REMOTE MOTOR COMPATIBLE:  |                       | ✓                        |
| REMOVABLE GREASE FILTERS: | <ul> <li>✓</li> </ul> | ✓                        |
| LED LIGHTS:               | <ul> <li>✓</li> </ul> | ✓                        |
| CAN BE RECIRCULATED:      | <ul> <li>✓</li> </ul> | <ul> <li>✓</li> </ul>    |
| EXTENDABLE CHIMNEY:       | <ul> <li>✓</li> </ul> | 🗸 (stainless steel only) |
| 150MM DUCTING:            | <ul> <li>✓</li> </ul> | ✓                        |
| DIGITAL DISPLAY           |                       |                          |
| TOUCH CONTROLS:           |                       |                          |
| TIMER:                    |                       |                          |