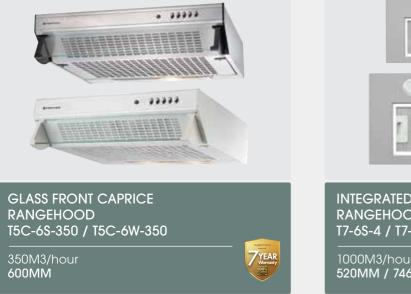

### Inbuilt

### Inbuilt - Black Glass

| SPEED SETTINGS:                      | T5C-6S-350 / T5C-6W-350<br>*** | <b>T7-6S-4 / T7-9S-4</b><br>*** |
|--------------------------------------|--------------------------------|---------------------------------|
| NOISE:                               | 68dB                           | 63dB                            |
| RANGEHOOD STYLE:                     |                                | Integrated                      |
| DUCTING:                             | 120mm                          | 150mm                           |
| CAN BE RECIRCULATED:                 | <ul> <li>✓</li> </ul>          | <b>v</b>                        |
| REMOTE MOTOR COMPATIBLE:             |                                | <ul> <li>✓</li> </ul>           |
| FULL WIDTH REMOVABLE GREASE FILTERS: | <ul> <li>✓</li> </ul>          | <b>v</b>                        |
| LIGHTS:                              | Incandescent                   | LED                             |
| VENTED:                              | Top or rear                    | Тор                             |
|                                      |                                |                                 |