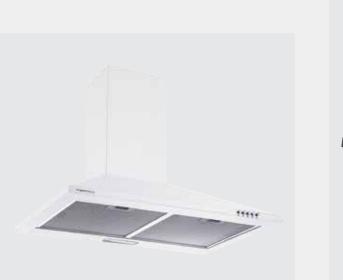

# Pyramid

**ZYEAR** Warranty

STYLELINE 550 CANOPY RC6W500

500M3/hour 600MM

|                           | RC6W500               | RCAN-6S / W-500L         |
|---------------------------|-----------------------|--------------------------|
| SPEED SETTINGS:           | ***                   | ***                      |
| NOISE:                    | 58dB                  | 48dB                     |
| CANOPY STYLE:             | Pyramid               | Pyramid                  |
| REMOTE MOTOR COMPATIBLE:  |                       | ✓                        |
| REMOVABLE GREASE FILTERS: | <ul> <li>✓</li> </ul> | ✓                        |
| LED LIGHTS:               | <ul> <li>✓</li> </ul> | ✓                        |
| CAN BE RECIRCULATED:      | <ul> <li>✓</li> </ul> | <ul> <li>✓</li> </ul>    |
| EXTENDABLE CHIMNEY:       | <ul> <li>✓</li> </ul> | 🗸 (stainless steel only) |
| 150MM DUCTING:            | <ul> <li>✓</li> </ul> | ✓                        |
| DIGITAL DISPLAY           |                       |                          |
| TOUCH CONTROLS:           |                       |                          |
| TIMER:                    |                       |                          |