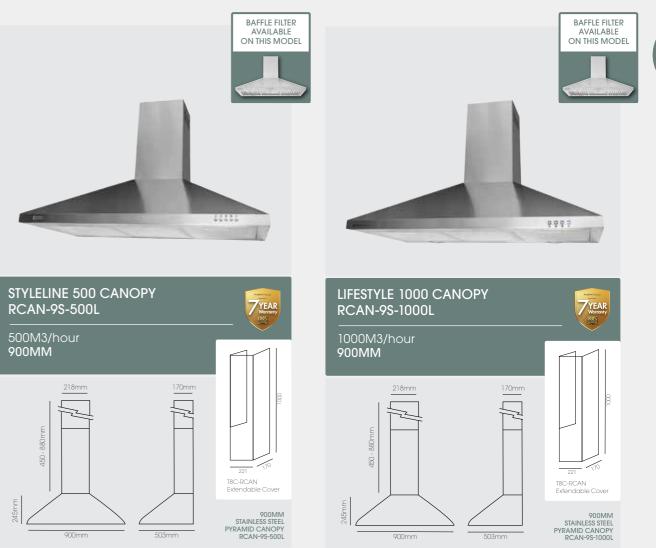

# Pyramid

**ZYEAR** Warranty

STYLELINE 550 CANOPY RC6W500

500M3/hour 600MM

|                           | RC6W500               | RCAN-6S / W-500L         |
|---------------------------|-----------------------|--------------------------|
| SPEED SETTINGS:           | ***                   | ***                      |
| NOISE:                    | 58dB                  | 48dB                     |
| CANOPY STYLE:             | Pyramid               | Pyramid                  |
| REMOTE MOTOR COMPATIBLE:  |                       | ✓                        |
| REMOVABLE GREASE FILTERS: | <ul> <li>✓</li> </ul> | ✓                        |
| LED LIGHTS:               | <ul> <li>✓</li> </ul> | ✓                        |
| CAN BE RECIRCULATED:      | <ul> <li>✓</li> </ul> | <ul> <li>✓</li> </ul>    |
| EXTENDABLE CHIMNEY:       | <ul> <li>✓</li> </ul> | 🗸 (stainless steel only) |
| 150MM DUCTING:            | <ul> <li>✓</li> </ul> | ✓                        |
| DIGITAL DISPLAY           |                       |                          |
| TOUCH CONTROLS:           |                       |                          |
| TIMER:                    |                       |                          |

|                           | RCAN-9S-500L          | RCAN-9S-1000L         |
|---------------------------|-----------------------|-----------------------|
| SPEED SETTINGS:           | ***                   | ***                   |
| NOISE:                    | 67dB                  | 63dB                  |
| CANOPY STYLE:             | Pyramid               | Pyramid               |
| REMOTE MOTOR COMPATIBLE:  |                       | <ul> <li>✓</li> </ul> |
| REMOVABLE GREASE FILTERS: | <ul> <li>✓</li> </ul> | <ul> <li>✓</li> </ul> |
| LED LIGHTS:               | <ul> <li>✓</li> </ul> | <ul> <li>✓</li> </ul> |
| CAN BE RECIRCULATED:      | <ul> <li>✓</li> </ul> | <ul> <li>✓</li> </ul> |
| EXTENDABLE CHIMNEY:       | <ul> <li>✓</li> </ul> | <ul> <li>✓</li> </ul> |
| 150MM DUCTING:            | <ul> <li>✓</li> </ul> | <ul> <li>✓</li> </ul> |
| DIGITAL DISPLAY:          |                       |                       |
| TOUCH CONTROLS:           |                       |                       |
| TIMER:                    |                       |                       |

# Pyramid

TIMER:

UNBRANDED LIFESTYLE 1000 CANOPY URCAN-6B / 9B-1000L

1000M3/hour 600MM / 900MM

600MM / 900MN BLACK PYRAMID CANOPY URCAN-68 / 9B-1000L

TYEAR Worrouty

|                           | RCAN-6S / W-1000L     | URCAN-6B / 9B-1000L   |
|---------------------------|-----------------------|-----------------------|
| SPEED SETTINGS:           | ***                   | ***                   |
| NOISE:                    | 63dB                  | 63dB                  |
| CANOPY STYLE:             | Pyramid               | Pyramid               |
| REMOTE MOTOR COMPATIBLE:  | V                     |                       |
| REMOVABLE GREASE FILTERS: | <ul> <li>✓</li> </ul> | <ul> <li>✓</li> </ul> |
| LED LIGHTS:               | <ul> <li>✓</li> </ul> | V                     |
| CAN BE RECIRCULATED:      | V                     | v                     |
| EXTENDABLE CHIMNEY:       | 🗸 (Stainless Steel or | ly)                   |
| 150MM DUCTING:            | <ul> <li>✓</li> </ul> | <ul> <li>✓</li> </ul> |
| DIGITAL DISPLAY:          |                       |                       |
| TOUCH CONTROLS:           |                       |                       |