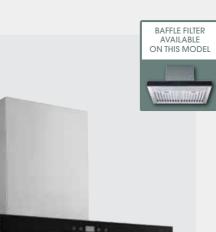

### Box

SLIMLINE DIGIMAX BOX CANOPY RLCD-6G-1000L

1000M3/hour 600MM

600MM STAINLESS STEEL DIGIMAX LCD BOX CANOPY RLCD-6G-1000L

|                          | T4-11GLA-6L           | T4-11GLA-9L           |                           | RLCD-6G-1000L         | RLCD-9G-100           |
|--------------------------|-----------------------|-----------------------|---------------------------|-----------------------|-----------------------|
| ED SETTINGS:             | ***                   | ***                   | SPEED SETTINGS:           | ***                   | ***                   |
| DISE:                    | 63dB                  | 63dB                  | NOISE:                    | 63dB                  | 63dB                  |
| ANOPY STYLE:             | Curved glass          | Curved glass          | CANOPY STYLE:             | LCD Low profile box   | LCD Low profile       |
| EMOTE MOTOR COMPATIBLE:  | <ul> <li>✓</li> </ul> |                       | REMOTE MOTOR COMPATIBLE:  |                       |                       |
| EMOVABLE GREASE FILTERS: | <ul> <li>✓</li> </ul> | <ul> <li>✓</li> </ul> | REMOVABLE GREASE FILTERS: | V                     | <ul> <li>✓</li> </ul> |
| ED LIGHTS:               | <ul> <li>✓</li> </ul> | <ul> <li>✓</li> </ul> | LED LIGHTS:               | V                     | <b>v</b>              |
| CAN BE RECIRCULATED:     | <ul> <li>✓</li> </ul> | <ul> <li>✓</li> </ul> | CAN BE RECIRCULATED:      | V                     | <b>v</b>              |
| XTENDABLE CHIMNEY:       | <ul> <li>✓</li> </ul> | <ul> <li>✓</li> </ul> | EXTENDABLE CHIMNEY:       |                       |                       |
| 50MM DUCTING:            | <ul> <li>✓</li> </ul> |                       | 150MM DUCTING:            | V                     | V                     |
| DIGITAL DISPLAY:         |                       |                       | DIGITAL DISPLAY:          | V                     | V                     |
| OUCH CONTROLS:           |                       |                       | TOUCH CONTROLS:           | <ul> <li>✓</li> </ul> | <b>v</b>              |
| IMER:                    |                       |                       | TIMER:                    | <ul> <li>✓</li> </ul> | V                     |

### UPGRADE TO OUR NEW BAFFLE FILTERS

Parmoo's stainless steel Baffle Filters are engineered with precision to deliver a highvelocity airflow, thereby furnishing an effective anti-dipping mechanism when confronted with high-heat culinary endeavors. These meticulously designed filters feature strategically positioned openings that adeptly capture grease, while also facilitating effortless maintenance and cleaning.

Furthermore, the filters' sophisticated aesthetics enhance your kitchen's ambiance by imbuing it with a distinct commercial allure. Elevate your culinary space with Parmco's stainless steel Baffle Filters, where form seamlessly complements function.