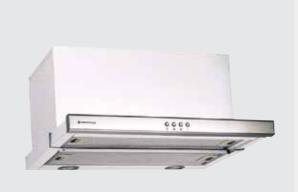

### Telescopic

TELESCOPIC MILANO RANGEHOOD T2-6HAL 700M3/hour 600MM

| SPEED SETTINGS:                      | T2-6HAL<br>***          | T2-6-1L / T2-9-1L<br>*** |
|--------------------------------------|-------------------------|--------------------------|
| NOISE:                               | 60dB                    | 60dB                     |
| RANGEHOOD STYLE:                     | Pull out under<br>150mm | Pull out under<br>125mm  |
| CAN BE RECIRCULATED:                 | ✓                       | <b>v</b>                 |
| REMOTE MOTOR COMPATIBLE:             |                         |                          |
| FULL WIDTH REMOVABLE GREASE FILTERS: | ✓                       | <b>v</b>                 |
| LED LIGHTS:                          | ✓                       | ~                        |