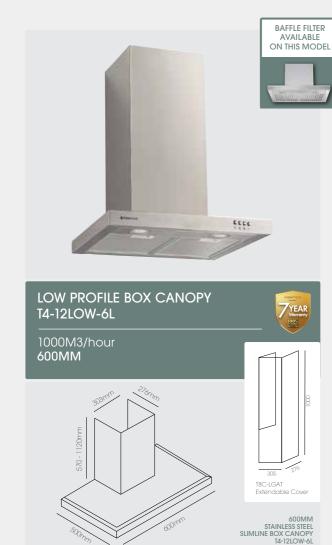

### Box

|                           | T4-12LOW-6L           | T4-12LOW-9L                                                                                                                                                                                                                                                                                                                                                                                                                                                                                                                                                                                                                                                                                                                                                                                                                                                                                                                                                                                                                                                                                                                                                                                                                                                                                                                                                                                                                                                                                                                                                                                                                                                                                                                                                                                                                                                                                                                                                                                                                                                                                                                         | T4-12LOW-9IS-1  |
|---------------------------|-----------------------|-------------------------------------------------------------------------------------------------------------------------------------------------------------------------------------------------------------------------------------------------------------------------------------------------------------------------------------------------------------------------------------------------------------------------------------------------------------------------------------------------------------------------------------------------------------------------------------------------------------------------------------------------------------------------------------------------------------------------------------------------------------------------------------------------------------------------------------------------------------------------------------------------------------------------------------------------------------------------------------------------------------------------------------------------------------------------------------------------------------------------------------------------------------------------------------------------------------------------------------------------------------------------------------------------------------------------------------------------------------------------------------------------------------------------------------------------------------------------------------------------------------------------------------------------------------------------------------------------------------------------------------------------------------------------------------------------------------------------------------------------------------------------------------------------------------------------------------------------------------------------------------------------------------------------------------------------------------------------------------------------------------------------------------------------------------------------------------------------------------------------------------|-----------------|
| SPEED SETTINGS:           | * * *                 | ***                                                                                                                                                                                                                                                                                                                                                                                                                                                                                                                                                                                                                                                                                                                                                                                                                                                                                                                                                                                                                                                                                                                                                                                                                                                                                                                                                                                                                                                                                                                                                                                                                                                                                                                                                                                                                                                                                                                                                                                                                                                                                                                                 | ***             |
| NOISE:                    | 63dB                  | 63dB                                                                                                                                                                                                                                                                                                                                                                                                                                                                                                                                                                                                                                                                                                                                                                                                                                                                                                                                                                                                                                                                                                                                                                                                                                                                                                                                                                                                                                                                                                                                                                                                                                                                                                                                                                                                                                                                                                                                                                                                                                                                                                                                | 62dB            |
| CANOPY STYLE:             | Low profile box       | Low profile box                                                                                                                                                                                                                                                                                                                                                                                                                                                                                                                                                                                                                                                                                                                                                                                                                                                                                                                                                                                                                                                                                                                                                                                                                                                                                                                                                                                                                                                                                                                                                                                                                                                                                                                                                                                                                                                                                                                                                                                                                                                                                                                     | Island mounted  |
|                           |                       |                                                                                                                                                                                                                                                                                                                                                                                                                                                                                                                                                                                                                                                                                                                                                                                                                                                                                                                                                                                                                                                                                                                                                                                                                                                                                                                                                                                                                                                                                                                                                                                                                                                                                                                                                                                                                                                                                                                                                                                                                                                                                                                                     | Low profile box |
| REMOTE MOTOR COMPATIBLE:  |                       | <ul> <li>Image: A start of the start of</li></ul> |                 |
| REMOVABLE GREASE FILTERS: | ✓                     | <b>v</b>                                                                                                                                                                                                                                                                                                                                                                                                                                                                                                                                                                                                                                                                                                                                                                                                                                                                                                                                                                                                                                                                                                                                                                                                                                                                                                                                                                                                                                                                                                                                                                                                                                                                                                                                                                                                                                                                                                                                                                                                                                                                                                                            | <b>v</b>        |
| LED LIGHTS:               | ✓                     | ✓                                                                                                                                                                                                                                                                                                                                                                                                                                                                                                                                                                                                                                                                                                                                                                                                                                                                                                                                                                                                                                                                                                                                                                                                                                                                                                                                                                                                                                                                                                                                                                                                                                                                                                                                                                                                                                                                                                                                                                                                                                                                                                                                   | <b>v</b>        |
| CAN BE RECIRCULATED:      | <ul> <li>✓</li> </ul> | <b>v</b>                                                                                                                                                                                                                                                                                                                                                                                                                                                                                                                                                                                                                                                                                                                                                                                                                                                                                                                                                                                                                                                                                                                                                                                                                                                                                                                                                                                                                                                                                                                                                                                                                                                                                                                                                                                                                                                                                                                                                                                                                                                                                                                            |                 |
| EXTENDABLE CHIMNEY:       | <ul> <li>✓</li> </ul> | <b>v</b>                                                                                                                                                                                                                                                                                                                                                                                                                                                                                                                                                                                                                                                                                                                                                                                                                                                                                                                                                                                                                                                                                                                                                                                                                                                                                                                                                                                                                                                                                                                                                                                                                                                                                                                                                                                                                                                                                                                                                                                                                                                                                                                            | <b>v</b>        |
| 150MM DUCTING:            | ✓                     | ✓                                                                                                                                                                                                                                                                                                                                                                                                                                                                                                                                                                                                                                                                                                                                                                                                                                                                                                                                                                                                                                                                                                                                                                                                                                                                                                                                                                                                                                                                                                                                                                                                                                                                                                                                                                                                                                                                                                                                                                                                                                                                                                                                   | ✓               |
| DIGITAL DISPLAY:          |                       |                                                                                                                                                                                                                                                                                                                                                                                                                                                                                                                                                                                                                                                                                                                                                                                                                                                                                                                                                                                                                                                                                                                                                                                                                                                                                                                                                                                                                                                                                                                                                                                                                                                                                                                                                                                                                                                                                                                                                                                                                                                                                                                                     |                 |
| TOUCH CONTROLS:           |                       |                                                                                                                                                                                                                                                                                                                                                                                                                                                                                                                                                                                                                                                                                                                                                                                                                                                                                                                                                                                                                                                                                                                                                                                                                                                                                                                                                                                                                                                                                                                                                                                                                                                                                                                                                                                                                                                                                                                                                                                                                                                                                                                                     |                 |
| TIMED                     |                       |                                                                                                                                                                                                                                                                                                                                                                                                                                                                                                                                                                                                                                                                                                                                                                                                                                                                                                                                                                                                                                                                                                                                                                                                                                                                                                                                                                                                                                                                                                                                                                                                                                                                                                                                                                                                                                                                                                                                                                                                                                                                                                                                     |                 |