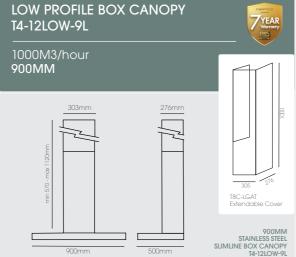

### Box

|                           | T4-12LOW-6L           | T4-12LOW-9L                                                                                                                                                                                                                                                                                                                                                                                                                                                                                                                                                                                                                                                                                                                                                                                                                                                                                                                                                                                                                                                                                                                                                                                                                                                                                                                                                                                                                                                                                                                                                                                                                                                                                                                                                                                                                                                                                                                                                                                                                                                                                                                         | T4-12LOW-9IS-1  |
|---------------------------|-----------------------|-------------------------------------------------------------------------------------------------------------------------------------------------------------------------------------------------------------------------------------------------------------------------------------------------------------------------------------------------------------------------------------------------------------------------------------------------------------------------------------------------------------------------------------------------------------------------------------------------------------------------------------------------------------------------------------------------------------------------------------------------------------------------------------------------------------------------------------------------------------------------------------------------------------------------------------------------------------------------------------------------------------------------------------------------------------------------------------------------------------------------------------------------------------------------------------------------------------------------------------------------------------------------------------------------------------------------------------------------------------------------------------------------------------------------------------------------------------------------------------------------------------------------------------------------------------------------------------------------------------------------------------------------------------------------------------------------------------------------------------------------------------------------------------------------------------------------------------------------------------------------------------------------------------------------------------------------------------------------------------------------------------------------------------------------------------------------------------------------------------------------------------|-----------------|
| SPEED SETTINGS:           | * * *                 | ***                                                                                                                                                                                                                                                                                                                                                                                                                                                                                                                                                                                                                                                                                                                                                                                                                                                                                                                                                                                                                                                                                                                                                                                                                                                                                                                                                                                                                                                                                                                                                                                                                                                                                                                                                                                                                                                                                                                                                                                                                                                                                                                                 | ***             |
| NOISE:                    | 63dB                  | 63dB                                                                                                                                                                                                                                                                                                                                                                                                                                                                                                                                                                                                                                                                                                                                                                                                                                                                                                                                                                                                                                                                                                                                                                                                                                                                                                                                                                                                                                                                                                                                                                                                                                                                                                                                                                                                                                                                                                                                                                                                                                                                                                                                | 62dB            |
| CANOPY STYLE:             | Low profile box       | Low profile box                                                                                                                                                                                                                                                                                                                                                                                                                                                                                                                                                                                                                                                                                                                                                                                                                                                                                                                                                                                                                                                                                                                                                                                                                                                                                                                                                                                                                                                                                                                                                                                                                                                                                                                                                                                                                                                                                                                                                                                                                                                                                                                     | Island mounted  |
|                           |                       |                                                                                                                                                                                                                                                                                                                                                                                                                                                                                                                                                                                                                                                                                                                                                                                                                                                                                                                                                                                                                                                                                                                                                                                                                                                                                                                                                                                                                                                                                                                                                                                                                                                                                                                                                                                                                                                                                                                                                                                                                                                                                                                                     | Low profile box |
| REMOTE MOTOR COMPATIBLE:  |                       | <ul> <li>Image: A start of the start of</li></ul> |                 |
| REMOVABLE GREASE FILTERS: | ✓                     | <b>v</b>                                                                                                                                                                                                                                                                                                                                                                                                                                                                                                                                                                                                                                                                                                                                                                                                                                                                                                                                                                                                                                                                                                                                                                                                                                                                                                                                                                                                                                                                                                                                                                                                                                                                                                                                                                                                                                                                                                                                                                                                                                                                                                                            | <b>v</b>        |
| LED LIGHTS:               | ✓                     | ✓                                                                                                                                                                                                                                                                                                                                                                                                                                                                                                                                                                                                                                                                                                                                                                                                                                                                                                                                                                                                                                                                                                                                                                                                                                                                                                                                                                                                                                                                                                                                                                                                                                                                                                                                                                                                                                                                                                                                                                                                                                                                                                                                   | <b>v</b>        |
| CAN BE RECIRCULATED:      | <ul> <li>✓</li> </ul> | <b>v</b>                                                                                                                                                                                                                                                                                                                                                                                                                                                                                                                                                                                                                                                                                                                                                                                                                                                                                                                                                                                                                                                                                                                                                                                                                                                                                                                                                                                                                                                                                                                                                                                                                                                                                                                                                                                                                                                                                                                                                                                                                                                                                                                            |                 |
| EXTENDABLE CHIMNEY:       | <ul> <li>✓</li> </ul> | <b>v</b>                                                                                                                                                                                                                                                                                                                                                                                                                                                                                                                                                                                                                                                                                                                                                                                                                                                                                                                                                                                                                                                                                                                                                                                                                                                                                                                                                                                                                                                                                                                                                                                                                                                                                                                                                                                                                                                                                                                                                                                                                                                                                                                            | <b>v</b>        |
| 150MM DUCTING:            | ✓                     | ✓                                                                                                                                                                                                                                                                                                                                                                                                                                                                                                                                                                                                                                                                                                                                                                                                                                                                                                                                                                                                                                                                                                                                                                                                                                                                                                                                                                                                                                                                                                                                                                                                                                                                                                                                                                                                                                                                                                                                                                                                                                                                                                                                   | ✓               |
| DIGITAL DISPLAY:          |                       |                                                                                                                                                                                                                                                                                                                                                                                                                                                                                                                                                                                                                                                                                                                                                                                                                                                                                                                                                                                                                                                                                                                                                                                                                                                                                                                                                                                                                                                                                                                                                                                                                                                                                                                                                                                                                                                                                                                                                                                                                                                                                                                                     |                 |
| TOUCH CONTROLS:           |                       |                                                                                                                                                                                                                                                                                                                                                                                                                                                                                                                                                                                                                                                                                                                                                                                                                                                                                                                                                                                                                                                                                                                                                                                                                                                                                                                                                                                                                                                                                                                                                                                                                                                                                                                                                                                                                                                                                                                                                                                                                                                                                                                                     |                 |
| TIMED                     |                       |                                                                                                                                                                                                                                                                                                                                                                                                                                                                                                                                                                                                                                                                                                                                                                                                                                                                                                                                                                                                                                                                                                                                                                                                                                                                                                                                                                                                                                                                                                                                                                                                                                                                                                                                                                                                                                                                                                                                                                                                                                                                                                                                     |                 |