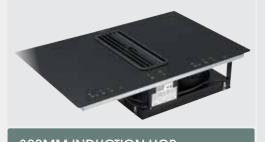

800MM INDUCTION HOB WITH BUILT-IN DOWNDRAFT DDC800BI

600M3/hour 800MM

Please refer to the installation manual for cutout guides.

7YEAR

|                                        | DD-600RR-G / DD-900RR-G | DDC800BI              |
|----------------------------------------|-------------------------|-----------------------|
| SIZE:                                  | 600mm / 900mm           | 800mm                 |
| TYPE OF DOWNDRAFT:                     | Rear-riser downdraff    | Built-in downdraft    |
| NOISE:                                 |                         | 72db                  |
| SPEED SETTINGS:                        | ****                    | ***                   |
| REMOVABLE ALUMINIUM FILTER:            | <ul> <li>✓</li> </ul>   | <ul> <li>✓</li> </ul> |
| TIMER:                                 |                         | <ul> <li>✓</li> </ul> |
| TOUCH CONTROL:                         | <ul> <li>✓</li> </ul>   | <ul> <li>✓</li> </ul> |
| CHILD LOCK:                            |                         | <ul> <li>✓</li> </ul> |
| CARBON FILTER AVAILABLE:               |                         |                       |
| DURABLE STAINLESS STEEL:               | <ul> <li>✓</li> </ul>   |                       |
| AVAILABLE WITHOUT COOKTOP INTEGRATION: | <b>v</b>                |                       |
| REMOTE MOTOR KIT SUPPLIED:             | <b>v</b>                |                       |
| INTEGRATED LED LIGHTS:                 | <b>v</b>                |                       |