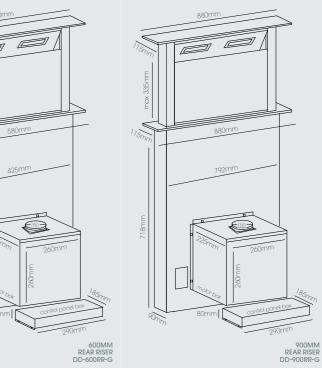

## Rear-riser glass top

panel and touch control, you can enjoy the benefits of the perfect kitchen: no more clutter or For example you can design your even on an island bench. The rear-riser glides gently into odours and steam.

# Downdrafts

600MM / 900MM DOWN DRAFT REAR RISER UNIT DD-600RR-G / DD-900RR-G

1000M3/hour 600MM / 900MM

Please refer to the installation manual for cutout guides.

Note: This unit is supplied with a remote motor kit which allows the fan motor to be placed up to 4.5 metres away from the downdraft. Ducting not supplied with unit.