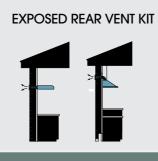

### PARMCO DUCTING PACKS

EXPOSED REAR VENT KIT DPAKW150-1

| DPAKW150-1       |                   |  |
|------------------|-------------------|--|
| AVAILABLE SIZES: | 150mm             |  |
| COMPONENTS:      | Semi rigid 1m     |  |
|                  | aluminium         |  |
|                  | Outlet with vanes |  |