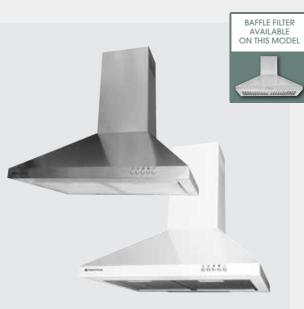

# Pyramid

**ZYEAR** Warranty

STYLELINE 550 CANOPY RC6W500

500M3/hour 600MM

|                           | RC6W500               | RCAN-6S / W-500L         |
|---------------------------|-----------------------|--------------------------|
| SPEED SETTINGS:           | ***                   | ***                      |
| NOISE:                    | 58dB                  | 48dB                     |
| CANOPY STYLE:             | Pyramid               | Pyramid                  |
| REMOTE MOTOR COMPATIBLE:  |                       | ✓                        |
| REMOVABLE GREASE FILTERS: | <ul> <li>✓</li> </ul> | ✓                        |
| LED LIGHTS:               | <ul> <li>✓</li> </ul> | ✓                        |
| CAN BE RECIRCULATED:      | <ul> <li>✓</li> </ul> | <ul> <li>✓</li> </ul>    |
| EXTENDABLE CHIMNEY:       | <ul> <li>✓</li> </ul> | 🗸 (stainless steel only) |
| 150MM DUCTING:            | <ul> <li>✓</li> </ul> | ✓                        |
| DIGITAL DISPLAY           |                       |                          |
| TOUCH CONTROLS:           |                       |                          |
| TIMER:                    |                       |                          |

# Pyramid

TIMER:

UNBRANDED LIFESTYLE 1000 CANOPY URCAN-6B / 9B-1000L

1000M3/hour 600MM / 900MM

600MM / 900MN BLACK PYRAMID CANOPY URCAN-68 / 9B-1000L

TYEAR Worrouty

|                           | RCAN-6S / W-1000L     | URCAN-6B / 9B-1000L   |
|---------------------------|-----------------------|-----------------------|
| SPEED SETTINGS:           | ***                   | ***                   |
| NOISE:                    | 63dB                  | 63dB                  |
| CANOPY STYLE:             | Pyramid               | Pyramid               |
| REMOTE MOTOR COMPATIBLE:  | V                     |                       |
| REMOVABLE GREASE FILTERS: | <ul> <li>✓</li> </ul> | <ul> <li>✓</li> </ul> |
| LED LIGHTS:               | <ul> <li>✓</li> </ul> | V                     |
| CAN BE RECIRCULATED:      | V                     | v                     |
| EXTENDABLE CHIMNEY:       | 🗸 (Stainless Steel or | ly)                   |
| 150MM DUCTING:            | <ul> <li>✓</li> </ul> | <ul> <li>✓</li> </ul> |
| DIGITAL DISPLAY:          |                       |                       |
| TOUCH CONTROLS:           |                       |                       |