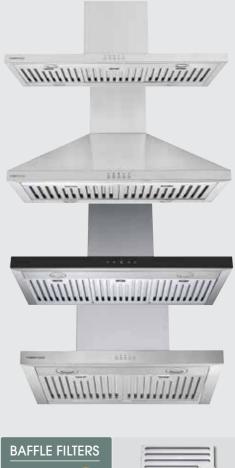

### UPGRADE TO OUR NEW BAFFLE FILTERS

Parmoo's stainless steel Baffle Filters are engineered with precision to deliver a highvelocity airflow, thereby furnishing an effective anti-dipping mechanism when confronted with high-heat culinary endeavors. These meticulously designed filters feature strategically positioned openings that adeptly capture grease, while also facilitating effortless maintenance and cleaning.

Furthermore, the filters' sophisticated aesthetics enhance your kitchen's ambiance by imbuing it with a distinct commercial allure. Elevate your culinary space with Parmco's stainless steel Baffle Filters, where form seamlessly complements function.

| CODE           | MODEL AVAILABILITY |
|----------------|--------------------|
| YA201011100006 | RCAN-6S            |
|                | T4-12LOW-6L        |
|                | RLCD-6G            |
| YA201011100009 | RCAN-9S            |
|                | T4-12LOW-9L        |
|                | RLCD-9G            |
| YA201011100014 | T4-12LOW-9IS-1     |
|                |                    |