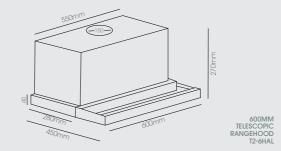

### Telescopic

TELESCOPIC MILANO RANGEHOOD T2-6HAL 700M3/hour 600MM

| SPEED SETTINGS:                      | T2-6HAL<br>***          | T2-6-1L / T2-9-1L<br>*** |
|--------------------------------------|-------------------------|--------------------------|
| NOISE:                               | 60dB                    | 60dB                     |
| RANGEHOOD STYLE:                     | Pull out under<br>150mm | Pull out under<br>125mm  |
| CAN BE RECIRCULATED:                 | ✓                       | <b>v</b>                 |
| REMOTE MOTOR COMPATIBLE:             |                         |                          |
| FULL WIDTH REMOVABLE GREASE FILTERS: | ✓                       | <b>v</b>                 |
| LED LIGHTS:                          | ✓                       | ~                        |