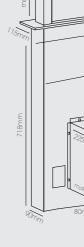

# Downdrafts

600MM / 900MM DOWN DRAFT REAR RISER UNIT DD-600RR-G / DD-900RR-G

1000M3/hour 600MM / 900MM

Please refer to the installation manual for cutout guides.

Note: This unit is supplied with a remote motor kit which allows the fan motor to be placed up to 4.5 metres away from the downdraft. Ducting not supplied with unit.