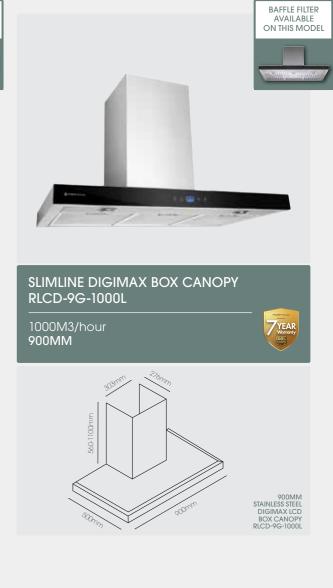

### Box

SLIMLINE DIGIMAX BOX CANOPY RLCD-6G-1000L

1000M3/hour 600MM

600MM STAINLESS STEEL DIGIMAX LCD BOX CANOPY RLCD-6G-1000L

|                          | T4-11GLA-6L           | T4-11GLA-9L           |                           | RLCD-6G-1000L         | RLCD-9G-100           |
|--------------------------|-----------------------|-----------------------|---------------------------|-----------------------|-----------------------|
| ED SETTINGS:             | ***                   | ***                   | SPEED SETTINGS:           | ***                   | ***                   |
| DISE:                    | 63dB                  | 63dB                  | NOISE:                    | 63dB                  | 63dB                  |
| ANOPY STYLE:             | Curved glass          | Curved glass          | CANOPY STYLE:             | LCD Low profile box   | LCD Low profile       |
| EMOTE MOTOR COMPATIBLE:  | <ul> <li>✓</li> </ul> |                       | REMOTE MOTOR COMPATIBLE:  |                       |                       |
| EMOVABLE GREASE FILTERS: | <ul> <li>✓</li> </ul> | <ul> <li>✓</li> </ul> | REMOVABLE GREASE FILTERS: | V                     | <ul> <li>✓</li> </ul> |
| ED LIGHTS:               | <ul> <li>✓</li> </ul> | <ul> <li>✓</li> </ul> | LED LIGHTS:               | V                     | <b>v</b>              |
| CAN BE RECIRCULATED:     | <ul> <li>✓</li> </ul> | <ul> <li>✓</li> </ul> | CAN BE RECIRCULATED:      | V                     | <b>v</b>              |
| XTENDABLE CHIMNEY:       | <ul> <li>✓</li> </ul> | <ul> <li>✓</li> </ul> | EXTENDABLE CHIMNEY:       |                       |                       |
| 50MM DUCTING:            | <ul> <li>✓</li> </ul> |                       | 150MM DUCTING:            | V                     | V                     |
| DIGITAL DISPLAY:         |                       |                       | DIGITAL DISPLAY:          | V                     | V                     |
| OUCH CONTROLS:           |                       |                       | TOUCH CONTROLS:           | <ul> <li>✓</li> </ul> | <b>v</b>              |
| IMER:                    |                       |                       | TIMER:                    | <ul> <li>✓</li> </ul> | V                     |